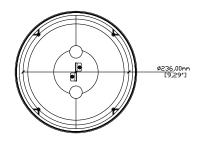

## SPECIFICATIONS

| Part Number: | UPP2-B (black) & UPP2-W (white)                                   |
|--------------|-------------------------------------------------------------------|
| Works with:  | : Up6                                                             |
| Weight:      | 1.84kg / 4.06lbs                                                  |
| Material:    | Housing: AS Plastic, UL94-V-0 rated                               |
|              | Grille: Steel with ABS Plastic, UL94-V-0 rated frame              |
| Finish:      | Painted with UV-resistant finish (black: RAL9005, white: RAL9016) |