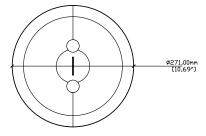

## SPECIFICATIONS

| Part Number: | UPP2-B (black) & UPP2-W (white)                                   |
|--------------|-------------------------------------------------------------------|
| Works with:  | : Up6                                                             |
| Weight:      | 1.84kg / 4.06lbs                                                  |
| Material:    | Housing: AS Plastic, UL94-V-0 rated                               |
|              | Grille: Steel with ABS Plastic, UL94-V-0 rated frame              |
| Finish:      | Painted with UV-resistant finish (black: RAL9005, white: RAL9016) |