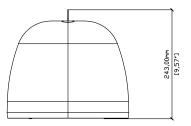

## SPECIFICATIONS

| Part Number: | UPP2-B (black) & UPP2-W (white)                                   |
|--------------|-------------------------------------------------------------------|
| Works with:  | : Up6                                                             |
| Weight:      | 1.84kg / 4.06lbs                                                  |
| Material:    | Housing: AS Plastic, UL94-V-0 rated                               |
|              | Grille: Steel with ABS Plastic, UL94-V-0 rated frame              |
| Finish:      | Painted with UV-resistant finish (black: RAL9005, white: RAL9016) |