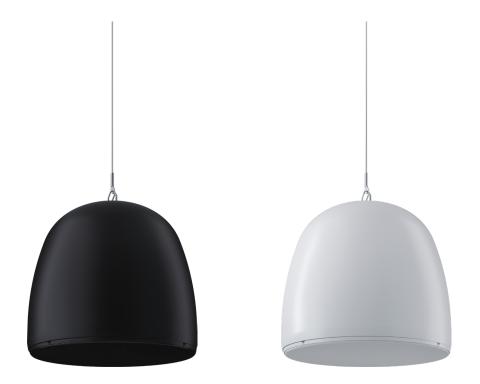

Loudspeakers

Pendant 2

Pendant accessory for Up 6 loudspeaker

## **FEATURES**

- Elegant design with bezel-less appearance
- Easy to install
- Available in black and white
- Housing and grille included

Pendant 2 offers an elegantly designed pendant housing that seamlessly integrates with the Up 6 ceiling loudspeaker to provide high quality background and foreground music to venues with open architecture and high ceilings.

Installing Pendant 2 is effortless thanks to a design philosophy that ensures a quick and easy setup. Available in both black and white, Pendant 2 will blend into any décor.