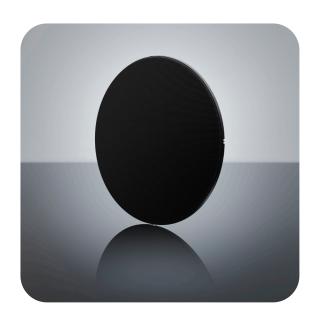

## Grille 2

Bezel-less grille accessory for 6" Up loudspeakers

#### **FEATURES**

- Elegant bezel-less design
- Easy to install
- Available in black and white
- Install ring and grille included

Grille 2 offers a cost-effective solution to enhance the 6" Up ceiling loudspeakers by offering a seamless bezel-less appearance.

Installing the Grille 2 is simple, thanks to its user-friendly design and intuitive installation process. Simply attach it to the ceiling loudspeakers, and instantly transform the look.

Available in black and white, the Grille 2 accessory effortlessly complements any decor scheme.