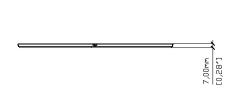

### **SPECIFICATIONS**

| Part Number: | : UPG2-B (black) & UPG2-W (white)                                 |
|--------------|-------------------------------------------------------------------|
| Works with:  | : Up60, Up6                                                       |
| Weight:      | 0.34 / 0.75lbs                                                    |
| Material:    | Install Ring: ABS Plastic, UL94-V-0 rated                         |
|              | Grille: Steel with ABS Plastic, UL94-V-0 rated frame              |
| Finish:      | Painted with UV-resistant finish (black: RAL9005, white: RAL9016) |