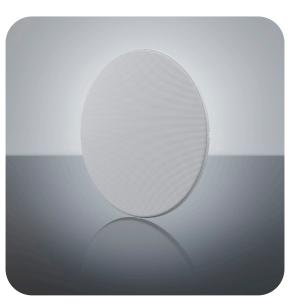

Installing the Grille 2 is simple, thanks to its user-friendly design and intuitive installation process. Simply attach it to the ceiling loudspeakers, and instantly transform the look.

Available in black and white, the Grille 2 accessory effortlessly complements any decor scheme.

# Grille 2

Bezel-less grille accessory for 6" Up loudspeakers