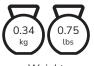

### **SPECIFICATIONS**

| Part Number: | : UPG2-B (black) & UPG2-W (white)                                 |
|--------------|-------------------------------------------------------------------|
| Works with:  | : Up60, Up6                                                       |
| Weight:      | 0.34 / 0.75lbs                                                    |
| Material:    | Install Ring: ABS Plastic, UL94-V-0 rated                         |
|              | Grille: Steel with ABS Plastic, UL94-V-0 rated frame              |
| Finish:      | Painted with UV-resistant finish (black: RAL9005, white: RAL9016) |

Paint Finish

Weight