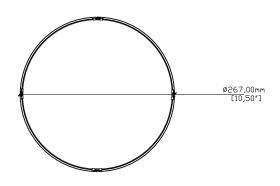

### **SPECIFICATIONS**

| Part Number: | : UPG2-B (black) & UPG2-W (white)                                 |
|--------------|-------------------------------------------------------------------|
| Works with:  | : Up60, Up6                                                       |
| Weight:      | 0.34 / 0.75lbs                                                    |
| Material:    | Install Ring: ABS Plastic, UL94-V-0 rated                         |
|              | Grille: Steel with ABS Plastic, UL94-V-0 rated frame              |
| Finish:      | Painted with UV-resistant finish (black: RAL9005, white: RAL9016) |